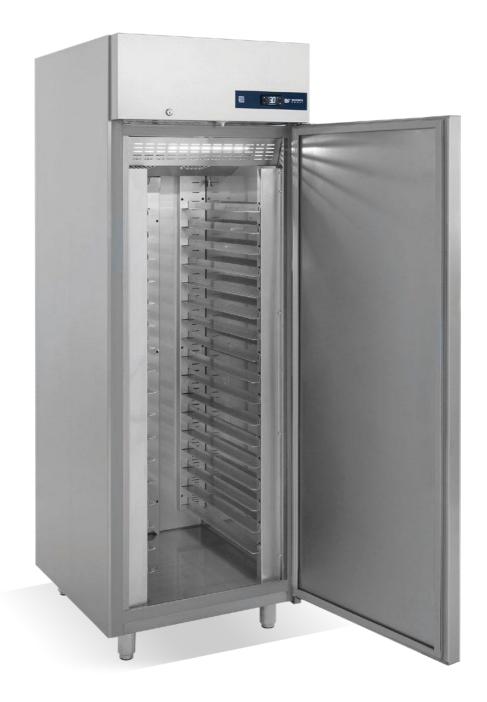

## **REFRIGERATED CABINET**

FOR TRAYS 40x60 cm.

- k Stainless steel Exterior/Interior
- k Insulation with ecological polyurethane 7 cm to the body and 8 cm on the bottom
- k H.A.C.C.P. rounded corners
- k Stainless steel construction for 17 trays 40×60 cm
- k Height adjustable inox feet

- $\ensuremath{^{\mathsf{k}}} \mathsf{Self}\text{-}\mathsf{closing}$  door, terminal switch which blocks the ventilator when the door opens
- k Ecological freon
- k Air flow system for uniform distribution of cooling
- kWi-Fi connectivity to mobile app for temperature recording and alarms (optional)

## **FREEZER CABINETS**

FOR TRAYS 40x60 cm.

- k Stainless steel Exterior/Interior
- Insulation with ecological polyurethane 7 cm to the body and 8 cm on the bottom
- k H.A.C.C.P. rounded corners
- k Stainless steel construction for 17 trays 40×60 cm
- k Height adjustable inox feet

- kSelf-closing door, terminal switch which blocks the ventilator when the door opens
- k Ecological freon
- k Air flow system for uniform distribution of cooling
- Wi-Fi connectivity to mobile app for temperature recording and alarms (optional)