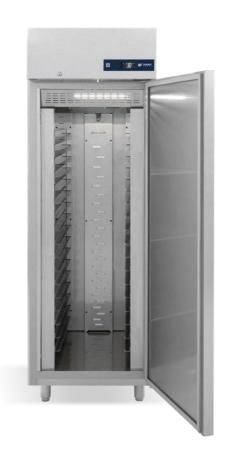

## **REFRIGERATED CABINET**

FOR TRAYS 40x60 cm.

- k Stainless steel Exterior/Interior
- k Insulation with ecological polyurethane 7 cm to the body and 8 cm on the bottom
- k H.A.C.C.P. rounded corners
- k Stainless steel construction for 17 trays 40×60 cm
- k Height adjustable inox feet

- $\ensuremath{^{\mathsf{k}}} \mathsf{Self}\text{-}\mathsf{closing}$  door, terminal switch which blocks the ventilator when the door opens
- k Ecological freon
- k Air flow system for uniform distribution of cooling
- kWi-Fi connectivity to mobile app for temperature recording and alarms (optional)

## **FREEZER CABINETS**

FOR TRAYS 40x60 cm.

- k Stainless steel Exterior/Interior
- Insulation with ecological polyurethane 7 cm to the body and 8 cm on the bottom
- k H.A.C.C.P. rounded corners
- k Stainless steel construction for 17 trays 40×60 cm
- k Height adjustable inox feet

- kSelf-closing door, terminal switch which blocks the ventilator when the door opens
- k Ecological freon
- k Air flow system for uniform distribution of cooling
- Wi-Fi connectivity to mobile app for temperature recording and alarms (optional)