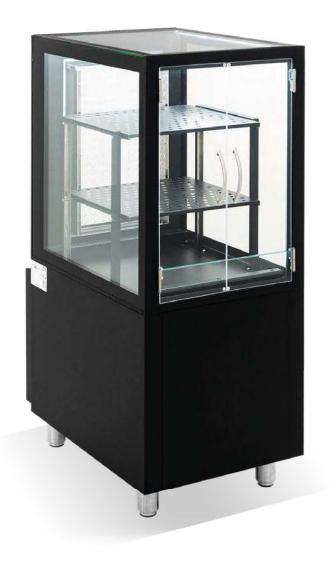

## **SELF SERVICE REFRIGERATED DISPLAY**

LUX

- k Exterior made of stainless steel 304
- k Interior stainless steel 304
- k Insulation with ecological polyurethane 5cm
- k Black colored metal shelves
- k Magnetic closing doors
- k Display LED lighting
- $\ensuremath{^{\textbf{k}}}$  Functional also with open front

- $\ensuremath{^{k}}\xspace$  Uniform cooling distribution on each shelf through air flow system
- Front removable plexiglas doors for maximize energy saving
- k Double glasses for low energy consumption
- k Fan assisted cooling
- k Height adjustable inox feet
- k Ecological freon

## SELF SERVICE REFRIGERATED DISPLAY

LUX

| MODEL                              | SBF 50         |
|------------------------------------|----------------|
| External dimensions (WxDxH) cm.    | 50 x 70 x 120  |
| Temperature Range (°C)             | +3 to +10      |
| Hinged Doors                       | 1              |
| Inox Feet (Pcs/Dimensions (H) cm.) | 4/5-7          |
| Voltage / Frequency (V/Hz)         | 220 - 240 / 50 |
| Input Power (W)                    | 400            |
| Compressor (HP)                    | 3/8            |
| Type of Cooling                    | Fan assisted   |
| Type of Defrost                    | Automatic      |
| Controller                         | Digital        |
| Refrigerant                        | R 290          |
| Internal Light                     | LED            |
| Net Weight (kg)                    | 95             |
| Volume (m3)                        | 0,42           |
| PRICE                              |                |