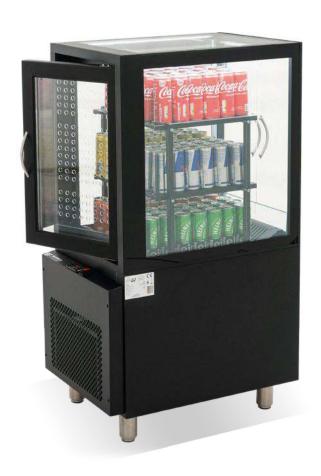

## **SELF SERVICE REFRIGERATED DISPLAY**

LUX

- k Exterior made of stainless steel 304
- k Interior stainless steel 304
- k Insulation with ecological polyurethane 5cm
- k Black colored metal shelves
- k Magnetic closing doors
- k Display LED lighting
- $\ensuremath{^{\textbf{k}}}$  Functional also with open front

- $\ensuremath{^{k}}\xspace$  Uniform cooling distribution on each shelf through air flow system
- Front removable plexiglas doors for maximize energy saving
- k Double glasses for low energy consumption
- k Fan assisted cooling
- k Height adjustable inox feet
- k Ecological freon