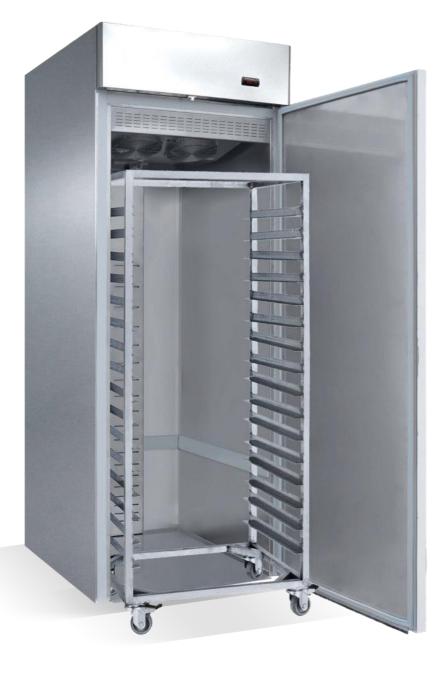

## ROLL 90

**ROLL-IN** 

- k Stainless steel Exterior / Interior
- Insulation with ecological polyurethane 7 cm
- k Internal wall protection
- **k** Bottom with ramp for tray trolley
- Self-closing doors, terminal switch which blocks the ventilator when the door opens
- k Ecological freon
- k Air flow system for uniform distribution of cooling
- Wi-Fi connectivity to mobile app for temperature recording and alarms (optional)

## **ROLL-IN**

| MODEL                           | ROLL 90        |
|---------------------------------|----------------|
| External dimensions (WxDxH) cm. | 90 x 90 x 238  |
| Internal dimensions (WxDxH) cm. | 76 x 76 x 185  |
| Capacity (L)                    | 1068           |
| Temperature Range (°C)          | +3 to +10      |
| Doors                           | 1              |
| Door Dimensions (WxD) cm.       | 89 x 209       |
| Voltage / Frequency (V/Hz)      | 220 - 240 / 50 |
| Input Power (W)                 | 650            |
| Compressor (HP)                 | 1/2            |
| Type of Cooling                 | Fan assisted   |
| Type of Defrost                 | Automatic      |
| Controller                      | Digital        |
| Refrigerant                     | R 290          |
| Internal Light                  | LED            |
| Net Weight (kg)                 | 165            |
| Volume (m <sup>3</sup> )        | 1,9            |
| PRICE                           |                |

Prices do not include container tray trolley