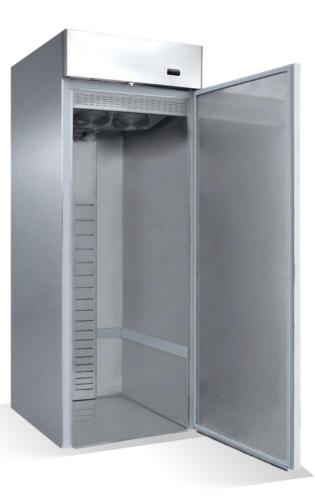

## ROLL 90

**ROLL-IN** 

- k Stainless steel Exterior / Interior
- Insulation with ecological polyurethane 7 cm
- k Internal wall protection
- **k** Bottom with ramp for tray trolley
- Self-closing doors, terminal switch which blocks the ventilator when the door opens
- k Ecological freon
- k Air flow system for uniform distribution of cooling
- Wi-Fi connectivity to mobile app for temperature recording and alarms (optional)

## **ROLL-IN**

| MODEL                           | ROLL 90        |
|---------------------------------|----------------|
| External dimensions (WxDxH) cm. | 90 x 90 x 238  |
| Internal dimensions (WxDxH) cm. | 76 x 76 x 185  |
| Capacity (L)                    | 1068           |
| Temperature Range (°C)          | +3 to +10      |
| Doors                           | 1              |
| Door Dimensions (WxD) cm.       | 89 x 209       |
| Voltage / Frequency (V/Hz)      | 220 - 240 / 50 |
| Input Power (W)                 | 650            |
| Compressor (HP)                 | 1/2            |
| Type of Cooling                 | Fan assisted   |
| Type of Defrost                 | Automatic      |
| Controller                      | Digital        |
| Refrigerant                     | R 290          |
| Internal Light                  | LED            |
| Net Weight (kg)                 | 165            |
| Volume (m <sup>3</sup> )        | 1,9            |
| PRICE                           |                |