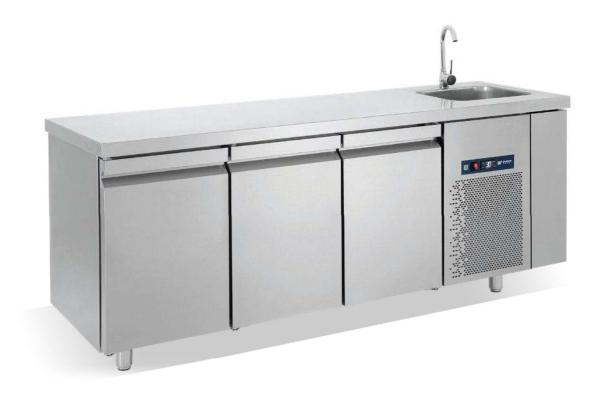

## **REFRIGERATED COUNTER WITH SINK 40X40**

AND 3 GN DOORS

- k Stainless steel Exterior / Interior
- kInsulation with ecological polyurethane 5cm
- k Anti-corrosive protection on the evaporator
- k H.A.C.C.P. rounded corners
- k Self-closing doors
- k Height adjustable inox feet
- k Plastic-coated grills
- k Stainless steel pair sheet for gastronorm container
- k Ecological freon
- kWi-Fi connectivity to mobile app for temperature recording and alarms (optional)

| MODEL                                            | PG 205-40L     |
|--------------------------------------------------|----------------|
| External dimensions (WxDxH) cm.                  | 205 x 70 x 85  |
| Capacity (L)                                     | 510            |
| Temperature Range (°C)                           | 0 to +10       |
| Doors                                            | 3              |
| Door Dimensions (WxH) cm.                        | 45 x 67        |
| Plastic-coated grills (Pcs/Dimensions (WxD) cm.) | 3 / 41 x 48    |
| Inox Feet (Pcs/Dimensions (H) cm.)               | 4/10-13        |
| Voltage / Frequency (V/Hz)                       | 220 - 240 / 50 |
| Input Power (W)                                  | 350            |
| Compressor (HP)                                  | 3/8            |
| Type of Cooling                                  | Fan assisted   |
| Type of Defrost                                  | Automatic      |
| Controller                                       | Digital        |
| Refrigerant                                      | R 290          |
| Internal Light                                   | LED            |
| Net Weight (kg)                                  | 148            |
| Volume (m³)                                      | 1,21           |
| PRICE                                            |                |

Water tap is not included