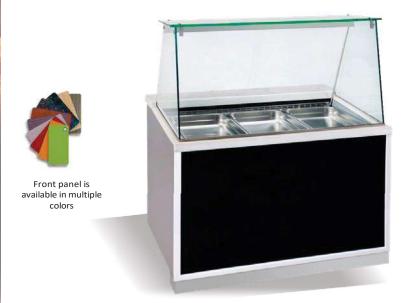

#### **BAIN MARIE DISPLAY**

#### **CORIAN FROST**

**GLASS** 

Possibility of changing light color in GLASS decoration model

Bain marie detail

Storage doors

Water exit valve

- k Exterior made of corian, glass and stainless steel 304
- k Interior stainless steel 304
- k Front decoration with matte glass and LED light
- k Insulation with ecological polyurethane 5cm
- k Height adjustable inox feet

- k Resistance thermostat
- k Water exit valve
- k Storage space
- k LED lighting on display
- k ON-OFF lighting switch