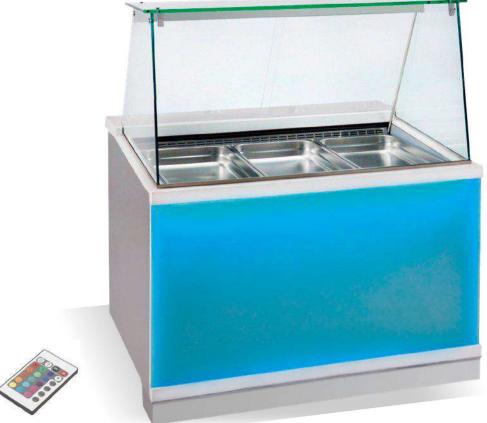

#### **CORIAN FROST**

**GLASS** 

Possibility of changing light color in GLASS decoration model

Bain marie detail

Storage doors

Water exit valve

- k Exterior made of corian, glass and stainless steel 304
- k Interior stainless steel 304
- k Front decoration with matte glass and LED light
- k Insulation with ecological polyurethane 5cm
- k Height adjustable inox feet

- k Resistance thermostat
- k Water exit valve
- k Storage space
- k LED lighting on display
- k ON-OFF lighting switch