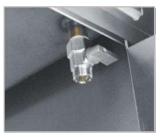

#### **CORIAN FROST**

**GLASS** 

Possibility of changing light color in GLASS decoration model

Bain marie detail

Storage doors

Water exit valve

- k Exterior made of corian, glass and stainless steel 304
- k Interior stainless steel 304
- k Front decoration with matte glass and LED light
- k Insulation with ecological polyurethane 5cm
- k Height adjustable inox feet

- k Resistance thermostat
- k Water exit valve
- k Storage space
- k LED lighting on display
- k ON-OFF lighting switch