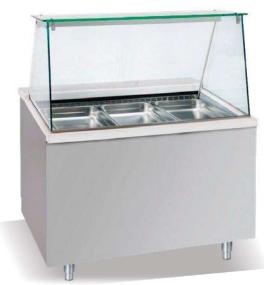

#### **BAIN MARIE DISPLAY**

#### **CORIAN FROST**

**GLASS** 

Possibility of changing light color in GLASS decoration model

Bain marie detail

Storage doors

Water exit valve

- k Exterior made of corian, glass and stainless steel 304
- k Interior stainless steel 304
- k Front decoration with matte glass and LED light
- k Insulation with ecological polyurethane 5cm
- k Height adjustable inox feet

- k Resistance thermostat
- k Water exit valve
- k Storage space
- k LED lighting on display
- k ON-OFF lighting switch