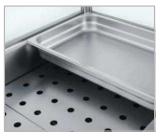

#### **CORIAN FROST**

**GLASS** 

Possibility of changing light color in GLASS decoration model

Bain marie detail

Storage doors

Water exit valve

- k Exterior made of corian, glass and stainless steel 304
- k Interior stainless steel 304
- k Front decoration with matte glass and LED light
- k Insulation with ecological polyurethane 5cm
- k Height adjustable inox feet